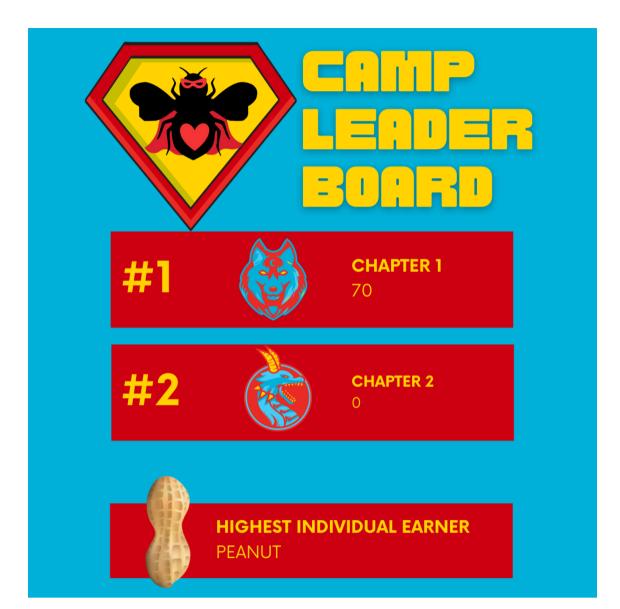

## And so it begins: Week 1 Update



#### Weekly Fundraising Tip: Get Social

The most effective way to fundraise for your team is to share on your social media platforms.

- \* Once you join your team officially, you will have a fundraising page on Qgiv with a large very conspicuous button that says "share to facebook"
- \* Don't create a fundraiser directly from the facebook landing page, that will not be linked to your 5K page (although the money does still come to Candlelighters, so thanks!)
- \* The most critical thing you can do is PERSONALIZE your message. Ask yourself the following:
  - What does camp mean to me personally?
  - What does Candlelighters mean to the community through my lens?
  - What story sticks out to me when I think of camp?

Share that. Those stories are what connect people to our cause. If you c