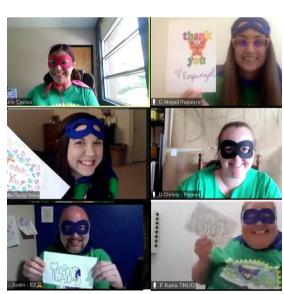

### Weekly Challenge: You Are Super

Send us a picture of you in your super hero costume and the super hero version of your camp name. You can email me or practice those fresh social media skills and tag Candlelighters + hashtags.

### Here are ours in the office:

SUPER BIRDIE!

**INDY-Credible!** 

and of course, yours truly, The Prickly Pear

Haven't picked a team yet?

JOIN TEAM CHAPTER ONE NOW

JOIN TEAM CHAPTER TWO NOW

Ooooh what about volunteering?